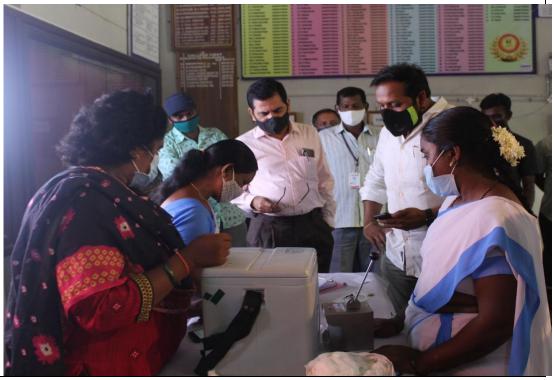

## **ACTIVITY REPORT**

|                                | 1st Dose Covid Vaccination Drive                                                                                                                                                                                                                                                                                          |                      |               |          |
|--------------------------------|---------------------------------------------------------------------------------------------------------------------------------------------------------------------------------------------------------------------------------------------------------------------------------------------------------------------------|----------------------|---------------|----------|
| Name of                        |                                                                                                                                                                                                                                                                                                                           |                      |               |          |
| activity                       |                                                                                                                                                                                                                                                                                                                           |                      |               |          |
|                                |                                                                                                                                                                                                                                                                                                                           |                      |               |          |
| Organizer                      | KSRMCE-NSS CELL                                                                                                                                                                                                                                                                                                           |                      |               |          |
| S                              |                                                                                                                                                                                                                                                                                                                           |                      |               | 1        |
|                                |                                                                                                                                                                                                                                                                                                                           | No. of participants: | Faculty       | Students |
|                                | G 11                                                                                                                                                                                                                                                                                                                      |                      | 75            | 00       |
| Venue                          | College campus                                                                                                                                                                                                                                                                                                            |                      |               |          |
| Date                           | 20.04.2021                                                                                                                                                                                                                                                                                                                | Time:                | 9.00 AM to 3. | .00 P.M  |
| Brief<br>report on<br>activity | The College NSS unit in association with Govt. of Andhra pradesh organised a Covid vaccination drive on 20.04.2021 for the college staff. The camp was inaugurated by the college management sri K. Rajeswaramma garu and sri K. chandra Obula Reddy garu. All the teaching and non teaching staff participated in drive. |                      |               |          |
| Photograp<br>hs                |                                                                                                                                                                                                                                                                                                                           |                      |               |          |