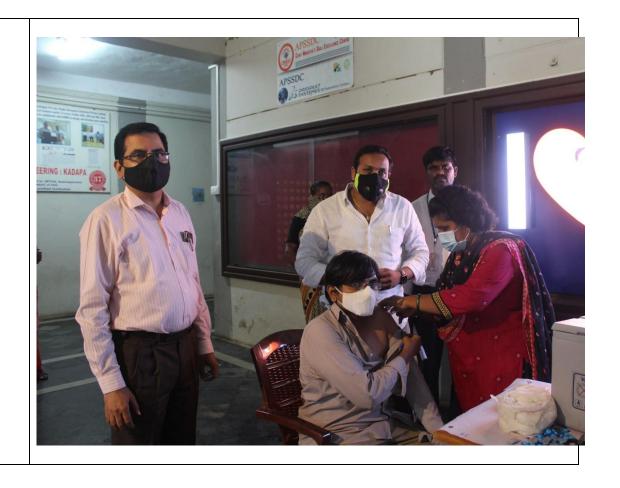

## **ACTIVITY REPORT**

|                                | 1st Dose Covid Vaccination Drive                                                                                                                                                                                                                                                                                          |                      |               |          |
|--------------------------------|---------------------------------------------------------------------------------------------------------------------------------------------------------------------------------------------------------------------------------------------------------------------------------------------------------------------------|----------------------|---------------|----------|
| Name of                        |                                                                                                                                                                                                                                                                                                                           |                      |               |          |
| activity                       |                                                                                                                                                                                                                                                                                                                           |                      |               |          |
|                                |                                                                                                                                                                                                                                                                                                                           |                      |               |          |
| Organizer                      | KSRMCE-NSS CELL                                                                                                                                                                                                                                                                                                           |                      |               |          |
| S                              |                                                                                                                                                                                                                                                                                                                           |                      |               | 1        |
|                                |                                                                                                                                                                                                                                                                                                                           | No. of participants: | Faculty       | Students |
|                                | G 11                                                                                                                                                                                                                                                                                                                      |                      | 75            | 00       |
| Venue                          | College campus                                                                                                                                                                                                                                                                                                            |                      |               |          |
| Date                           | 20.04.2021                                                                                                                                                                                                                                                                                                                | Time:                | 9.00 AM to 3. | .00 P.M  |
| Brief<br>report on<br>activity | The College NSS unit in association with Govt. of Andhra pradesh organised a Covid vaccination drive on 20.04.2021 for the college staff. The camp was inaugurated by the college management sri K. Rajeswaramma garu and sri K. chandra Obula Reddy garu. All the teaching and non teaching staff participated in drive. |                      |               |          |
| Photograp<br>hs                |                                                                                                                                                                                                                                                                                                                           |                      |               |          |