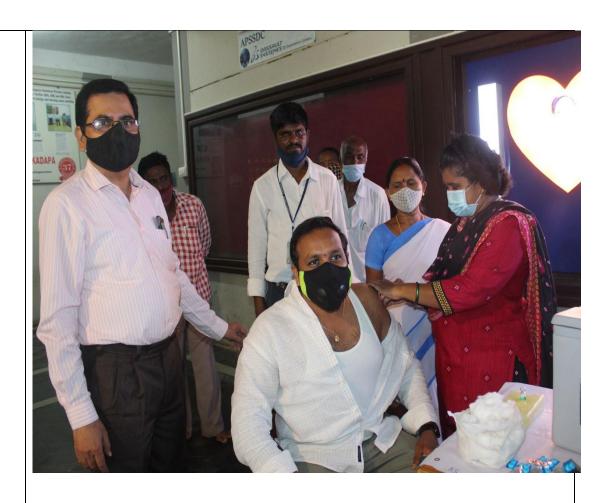

## **ACTIVITY REPORT**

|                                | 1st Dose Covid Vaccination Drive                                                                                                                                                                                                                                                                                          |                      |               |          |
|--------------------------------|---------------------------------------------------------------------------------------------------------------------------------------------------------------------------------------------------------------------------------------------------------------------------------------------------------------------------|----------------------|---------------|----------|
| Name of                        |                                                                                                                                                                                                                                                                                                                           |                      |               |          |
| activity                       |                                                                                                                                                                                                                                                                                                                           |                      |               |          |
|                                |                                                                                                                                                                                                                                                                                                                           |                      |               |          |
| Organizer                      | KSRMCE-NSS CELL                                                                                                                                                                                                                                                                                                           |                      |               |          |
| S                              |                                                                                                                                                                                                                                                                                                                           |                      |               | 1        |
|                                |                                                                                                                                                                                                                                                                                                                           | No. of participants: | Faculty       | Students |
|                                | G 11                                                                                                                                                                                                                                                                                                                      |                      | 75            | 00       |
| Venue                          | College campus                                                                                                                                                                                                                                                                                                            |                      |               |          |
| Date                           | 20.04.2021                                                                                                                                                                                                                                                                                                                | Time:                | 9.00 AM to 3. | .00 P.M  |
| Brief<br>report on<br>activity | The College NSS unit in association with Govt. of Andhra pradesh organised a Covid vaccination drive on 20.04.2021 for the college staff. The camp was inaugurated by the college management sri K. Rajeswaramma garu and sri K. chandra Obula Reddy garu. All the teaching and non teaching staff participated in drive. |                      |               |          |
| Photograp<br>hs                |                                                                                                                                                                                                                                                                                                                           |                      |               |          |